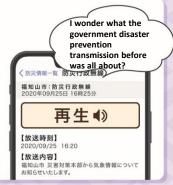

I wonder if my family are ok. Where might Which way is they be? the evacuation center? I wonder what the government disaster prevention transmission before was all about?

I want more risk information that's

# Information Distribution

You can check the same contents that are in the disaster prevention administration radio system both by voice and text! You can check disaster information anytime and anywhere.