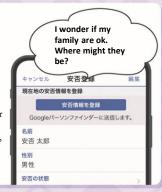

I wonder if my family are ok. Where might Which way is they be? the evacuation center? I wonder what the government disaster prevention transmission before was all about?

I want more risk information that's

#### Safety Confirmation

You can check the safety status of your family and friends in the event of a disaster, and you can check their last registered location on the map! If you register as a group in advance, you can also search all at once!