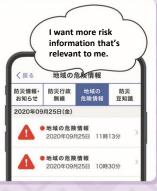

#### Regional risk information

When your area reaches dangerous standards for inundation and sediment-related disasters which are set by each neighborhood association, you will receive "information to further compliment evacuation information."