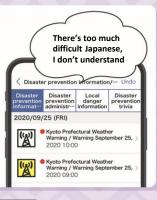

# Multilingual support

Disaster prevention information and shelter information is translated into multiple languages!

| murupic iai | iguages |          |        |
|-------------|---------|----------|--------|
| English     | Chinese |          | Korean |
| Portuguese  |         | Spanish  |        |
| Vietnamese  |         | Filipino |        |