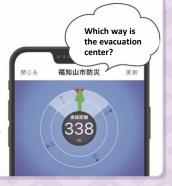

#### Evacuation behavior

When evacuating, the direction towards the shelter and a line displaying the distance are shown! Also, if your current location is within the expected inundation area, you can use the AR function to check the inundation depth.