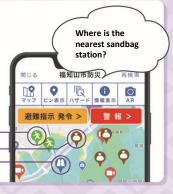

Where is the

nearest sandbag

We will solve all of

your worries at once!

福知山市區

9/25(Fri)

**⚠** Evacuation or

**Disaster Information** 

### Browse information

In addition to the disaster risk of your current location, you can browse useful information on the map in the event of a disaster!

#### Evacuation behavior

When evacuating, the direction towards the shelter and a line displaying the distance are shown! Also, if your current location is within the expected inundation area, you can use the AR function to check the inundation depth.